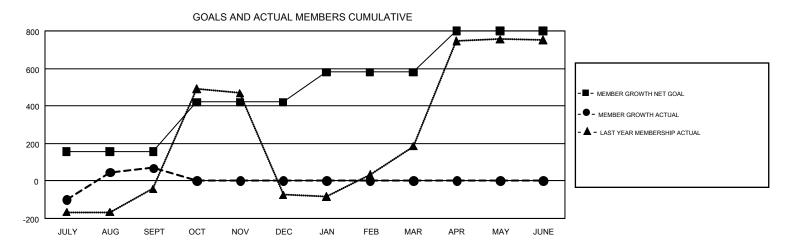

## GMT Constitutional Area 7, Group C

GMT: YAHYA YASTPUTERA

REPORT DOES NOT INCLUDE CLUBS IN UNDISTRICTED AREAS.

| Clubs         |               |             |               | Members               |                           |                         |                                                    |  |
|---------------|---------------|-------------|---------------|-----------------------|---------------------------|-------------------------|----------------------------------------------------|--|
|               | RESULTS FO    | R 2018-2019 |               | RESULTS FOR 2018-2019 |                           |                         |                                                    |  |
| QUARTER       | NEW CLUB GOAL | NEW CLUBS   | DROPPED CLUBS | QUARTER               | MEMBER GROWTH NET<br>GOAL | MEMBER GROWTH<br>ACTUAL | DROPPED<br>MEMBERS ACTUAL<br>(including transfers) |  |
| JULY/AUG/SEPT | 6             | 16          | 15            | JULY/AUG/SEPT         | 155                       | 665                     | 568                                                |  |
| OCT/NOV/DEC   | 7             | 0           | 0             | OCT/NOV/DEC           | 265                       | 0                       | 0                                                  |  |
| JAN/FEB/MAR   | 4             | 0           | 0             | JAN/FEB/MAR           | 160                       | 0                       | 0                                                  |  |
| APR/MAY/JUNE  | 5             | 0           | 0             | APR/MAY/JUNE          | 220                       | 0                       | 0                                                  |  |