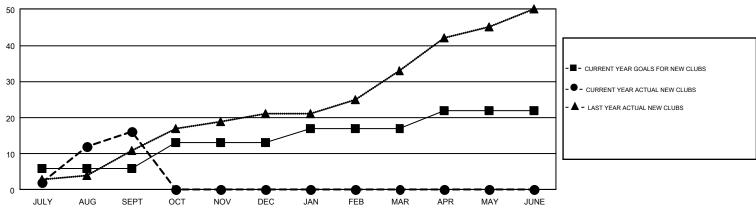

## GMT Constitutional Area 7, Group C

GMT: YAHYA YASTPUTERA

REPORT DOES NOT INCLUDE CLUBS IN UNDISTRICTED AREAS.

| Clubs         |               |             |               | Members               |                           |                         |                                                    |  |
|---------------|---------------|-------------|---------------|-----------------------|---------------------------|-------------------------|----------------------------------------------------|--|
|               | RESULTS FO    | R 2018-2019 |               | RESULTS FOR 2018-2019 |                           |                         |                                                    |  |
| QUARTER       | NEW CLUB GOAL | NEW CLUBS   | DROPPED CLUBS | QUARTER               | MEMBER GROWTH NET<br>GOAL | MEMBER GROWTH<br>ACTUAL | DROPPED<br>MEMBERS ACTUAL<br>(including transfers) |  |
| JULY/AUG/SEPT | 6             | 16          | 15            | JULY/AUG/SEPT         | 155                       | 665                     | 568                                                |  |
| OCT/NOV/DEC   | 7             | 0           | 0             | OCT/NOV/DEC           | 265                       | 0                       | 0                                                  |  |
| JAN/FEB/MAR   | 4             | 0           | 0             | JAN/FEB/MAR           | 160                       | 0                       | 0                                                  |  |
| APR/MAY/JUNE  | 5             | 0           | 0             | APR/MAY/JUNE          | 220                       | 0                       | 0                                                  |  |